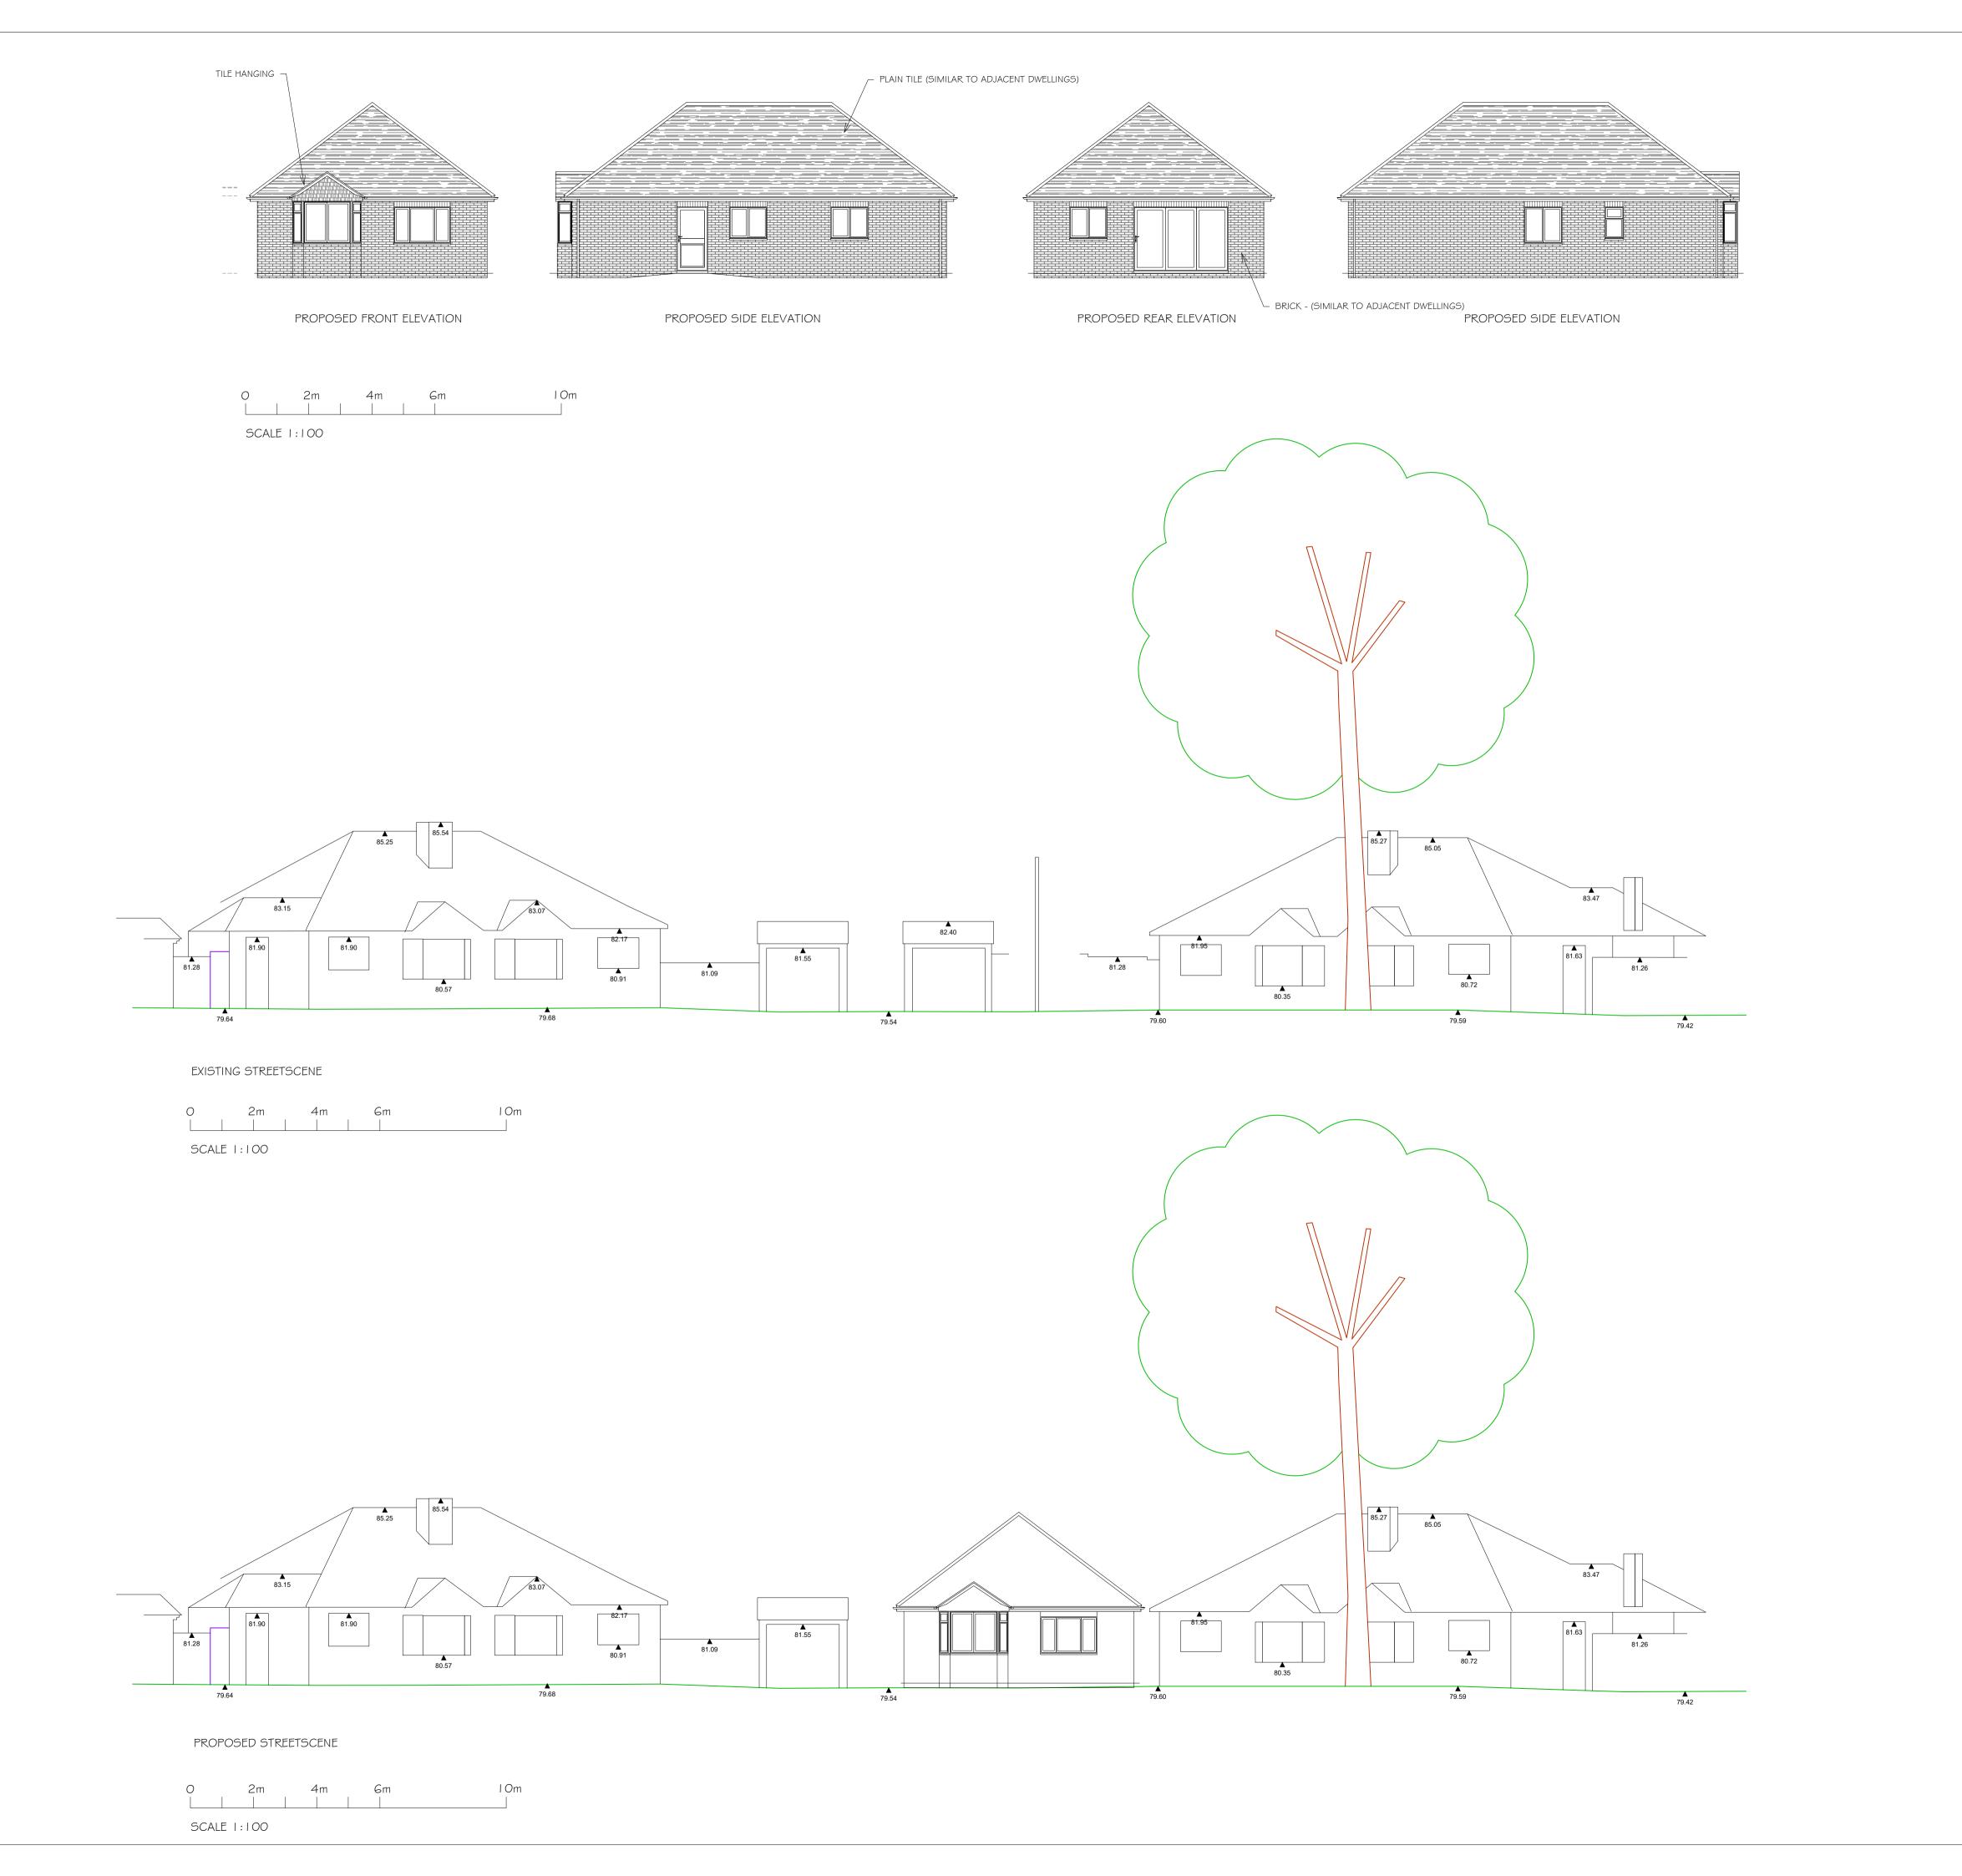

A I PAPER SIZE

SCALE

PROJECT

TITLE

PROPOSED NEW DWELLING
ON LAND ADJACENT TO:
I O RICHMOND CLOSE
FLEET
GU52 7UJ

PROPOSED ELEVATIONS \$
STREETSCENE

SEPT 22

SEE DRAWING